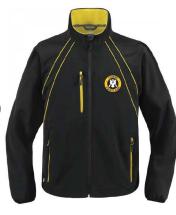

#### **Crew Softshell Jacket**

Available in:
CXJ-3 Mens (S-XXL) \$145.00
CXJ-3W Ladies (XS-XL) \$145.00
CXJ-3Y Youth (XS-XL) \$135.00
Includes embroidered logo
on left chest.