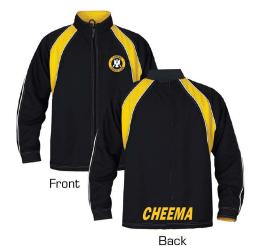

#### Blaze Track Jacket

Available in:

STXJ-1 Mens (S-XXL) \$96.00

STXJ-1W Ladies (XS-XL) \$96.00

STXJ-1Y Youth (XS-XL) \$86.00

Includes embroidered logos on left chest and lower back