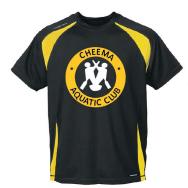

Includes embroidered logo on
Left thigh.



#### Basecamp Jacket

Available in:
PFJ-4 Mens (S-XXL) \$145.00
PFJ-4W Ladies (XS-XL) \$145.00
Includes embroidered logo
on left chest.



#### **Crew Softshell Jacket**

Available in:
CXJ-3 Mens (S-XXL) \$145.00
CXJ-3W Ladies (XS-XL) \$145.00
CXJ-3Y Youth (XS-XL) \$135.00
Includes embroidered logo
on left chest.



### Long Sleeve Performance T-shirt Black

Available in:
NB9119 Mens (S-XXL) \$21.50
NB9119L Ladies (S-XL) \$21.50
Includes screened logo
on left chest.



#### Long Sleeve Performance T-shirt White

Available in:
NB9119 Mens (S-XXL) \$21.50
NB9119L Ladies (S-XL) \$21.50
Includes screened logo
on left chest.

<sup>\*</sup>size and placement of logo is approximate



## CHEEMA AQUATIC CLUB TEAM CLOTHING

Tall Ships Trading Company





**H2X Dry Club T-Shirt** 

Available in:
SAT100 Mens (S-XXL) \$36.00
SAT100W Ladies (XS-XL) \$36.00
SAT100Y Youth (XS-L) \$33.00
Includes screened full front logo



Mens Tank Top

Available in: 2200 Mens (S-XXL) \$12.00 Includes screened full front logo



Ladies Softstyle Tank

Available in: 645R2L Ladies (S-XL) \$12.00 Includes screened centre front logo



**Waterproof Backpack** WRP-1 Black \$40.00 22.5 X 9 X 6 inches

Includes screened logo



Mid-Thigh Shorts

Available in:
SDUR7A Mens (30-38) \$50.00
SDUR7Y Youth (20-28) \$50.00
Includes screened left thigh logo



Ladies Shorty Shorts

Available in:
ARA-1015 (XS-XL) \$55.00
Includes screened left thigh logo

<sup>\*</sup>size and placement of logo is approximate