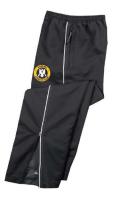

#### **Blaze Track Pants**

Available in:
STXP-1 Mens (S-XXL) \$66.00
STXP-1W Ladies (XS-XL) \$66.00
STXP-1Y Youth (XS-XL) \$54.00
Includes embroidered logo on
Left thigh.