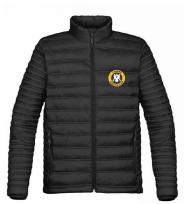

#### Basecamp Jacket

Available in:
PFJ-4 Mens (S-XXL) \$145.00
PFJ-4W Ladies (XS-XL) \$145.00
Includes embroidered logo
on left chest.