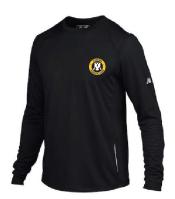

### Long Sleeve Performance T-shirt Black

Available in:
NB9119 Mens (S-XXL) \$21.50
NB9119L Ladies (S-XL) \$21.50
Includes screened logo
on left chest.