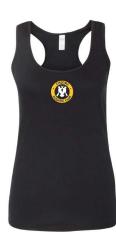

Mens Tank Top Available in: 2200 Mens (S-XXL) \$12.00 Includes screened full front logo

Ladies Softstyle Tank Available in: 645R2L Ladies (S-XL) \$12.00 Includes screened centre front logo

Waterproof Backpack WRP-1 Black \$40.00 22.5 X 9 X 6 inches Includes screened logo