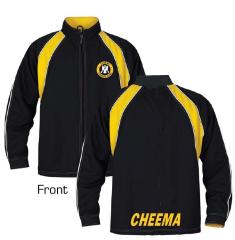

#### Blaze Track Jacket Available in:

STXJ-1 Mens (S-XXL) \$96.00 STXJ-1W Ladies (XS-XL) \$96.00 STXJ-1W Youth (XS-XL) \$86.00 Includes embroidered logos on left chest and lower back