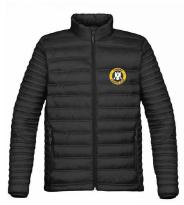

## Basecamp Jacket

Available in: PFJ-4 Mens (S-XXL) \$145.00 PFJ-4W Ladies (XS-XL) \$145.00 Includes embroidered logo on left chest.