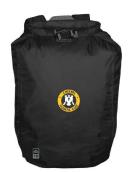

Mens Tank Top Available in: 2200 Mens (S-XXL) \$12.00 Includes screened full front logo

Ladies Softstyle Tank Available in: 645R2L Ladies (S-XL) \$12.00 Includes screened centre front logo

Waterproof Backpack WRP-1 Black \$40.00 22.5 X 9 X 6 inches Includes screened logo