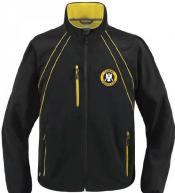

#### Crew Softshell Jacket Available in:

CXJ-3 Mens (S-XXL) \$145.00 CXJ-3W Ladies (XS-XL) \$145.00 CXJ-3Y Youth (XS-XL) \$135.00 Includes embroidered logo on left chest.

Long Sleeve Performance T-shirt Black Available in: NB9119 Mens (S-XXL) \$21.50