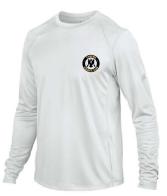

### Long Sleeve Performance T-shirt White

Available in: NB9119 Mens (S-XXL) \$21.50 NB9119L Ladies (S-XL) \$21.50 Includes screened logo on left chest.

\*size and placement of logo is approximate