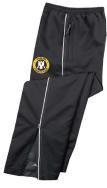

### **Blaze Track Pants**

Available in: STXP-1 Mens (S-XXL) \$66.00 STXP-1W Ladies (XS-XL) \$66.00 STXP-1Y Youth (XS-XL) \$54.00 Includes embroidered logo on Left thigh.