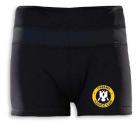

Mid-Thigh Shorts Available in: SDUR7A Mens (30-38) \$50.00 SDUR7Y Youth (20-28) \$50.00

Includes screened left thigh logo

Ladies Shorty Shorts Available in: ARA-1015 (XS-XL) \$55.00 Includes screened left thigh logo