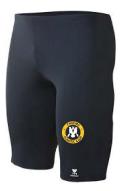

Mid-Thigh Shorts Available in: SDUR7A Mens (30-38) \$50.00 SDUR7Y Youth (20-28) \$50.00

Includes screened left thigh logo

Ladies Shorty Shorts Available in: ARA-1015 (XS-XL) \$55.00 Includes screened left thigh logo