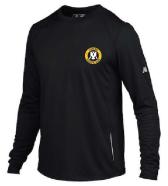

NB9119 Mens (S-XXL) \$21.50 NB9119L Ladies (S-XL) \$21.50 Includes screened logo on left chest.