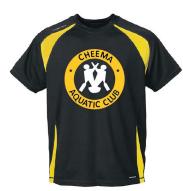

# CHEEMA AQUATIC CLUB TEAM CLOTHING Tall Ships Trading Company

H2X Dry Club T-Shirt Available in:

SAT100 Mens (S-XXL) \$36.00 SAT100W Ladies (XS-XL) \$36.00 SAT100Y Youth (XS-L) \$33.00 Includes screened full front logo