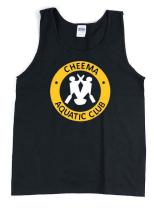

Mens Tank Top Available in: 2200 Mens (S-XXL) \$12.00 Includes screened full front logo

Ladies Softstyle Tank Available in: 645R2L Ladies (S-XL) \$12.00 Includes screened centre front logo

Waterproof Backpack WRP-1 Black \$40.00 22.5 X 9 X 6 inches Includes screened logo