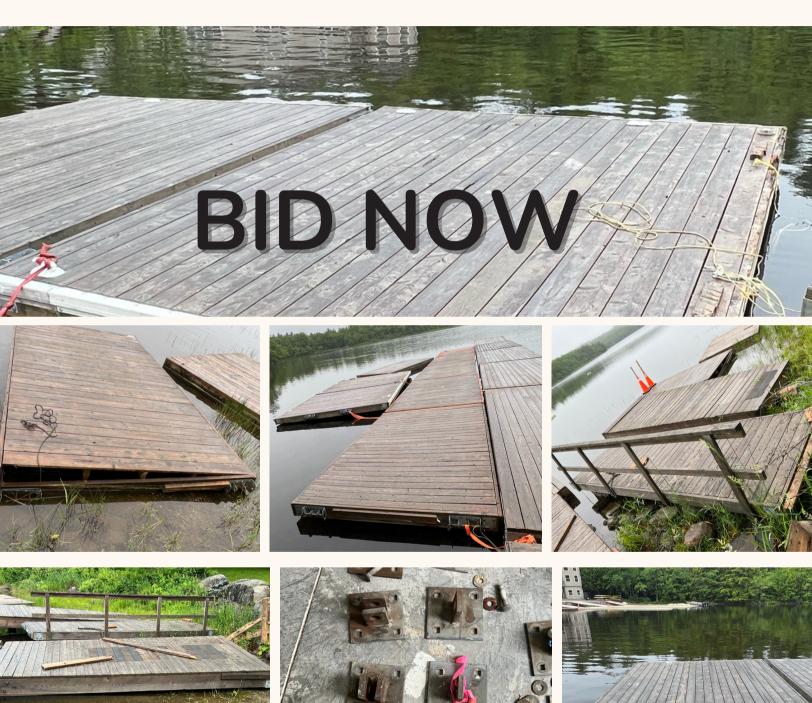

Docks must be removed from Cheema no later than July 1, 2023.

Cheema not responsible for transport or removal.

Funds must be sent to accounts@cheema.ca before pick-up.

| Docks                                                               | Ramps                                                                        |
|---------------------------------------------------------------------|------------------------------------------------------------------------------|
| ltem # 1 - 8' x14'<br>MINIMUM BID is \$500                          | ltem #7: 6'x14' ramp<br>(paired with 10'x10' dock)<br>MINIMUM BID is \$200   |
| Item # 2 - 8' x14'<br>MINIMUM BID is \$500                          | ltem #8: 6'x14' ramp<br>(paired with 10'x10' dock)<br>MINIMUM BID is \$200   |
| ltem # 3 - 8' x14'<br>MINIMUM BID is \$500                          | ltem #9: 8' x 14'<br>(was paired with 8' x 14' dock)<br>MINIMUM BID is \$200 |
| ltem #4 - 10'x10'<br>MINIMUM BID is \$500                           |                                                                              |
| ltem #5 - 10'x10'<br>MINIMUM BID is \$500                           |                                                                              |
| ltem #6: 8 x 14' (needs new exterior skirt)<br>MINIMUM BID is \$300 |                                                                              |