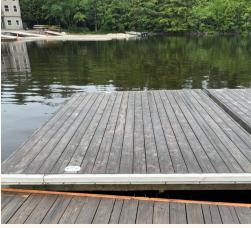

Docks must be removed from Cheema no later than July 1, 2023.

Cheema not responsible for transport or removal.

Funds must be sent to accounts@cheema.ca before pick-up.

| Docks                                                               | Ramps                                                                        |
|---------------------------------------------------------------------|------------------------------------------------------------------------------|
| ltem # 1 - 8' x14'<br>MINIMUM BID is \$500                          | ltem #7: 6'x14' ramp<br>(paired with 10'x10' dock)<br>MINIMUM BID is \$200   |
| Item # 2 - 8' x14'<br>MINIMUM BID is \$500                          | ltem #8: 6'x14' ramp<br>(paired with 10'x10' dock)<br>MINIMUM BID is \$200   |
| ltem # 3 - 8' x14'<br>MINIMUM BID is \$500                          | ltem #9: 8' x 14'<br>(was paired with 8' x 14' dock)<br>MINIMUM BID is \$200 |
| ltem #4 - 10'x10'<br>MINIMUM BID is \$500                           |                                                                              |
| ltem #5 - 10'x10'<br>MINIMUM BID is \$500                           |                                                                              |
| ltem #6: 8 x 14' (needs new exterior skirt)<br>MINIMUM BID is \$300 |                                                                              |